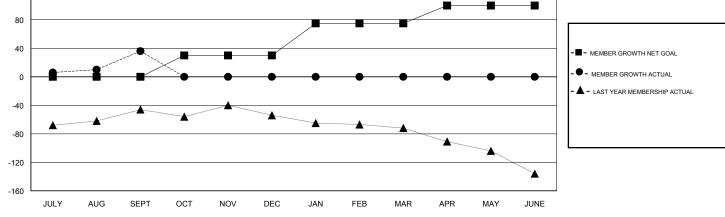

## LOCATION FLORIDA

| _        |    |      |
|----------|----|------|
| G        | MT | CA   |
| <u> </u> |    | 0, ( |

|                       | Club          | IS        |               |                       | Ме                        | mbers                   |                                                    |
|-----------------------|---------------|-----------|---------------|-----------------------|---------------------------|-------------------------|----------------------------------------------------|
| RESULTS FOR 2018-2019 |               |           |               | RESULTS FOR 2018-2019 |                           |                         |                                                    |
| QUARTER               | NEW CLUB GOAL | NEW CLUBS | DROPPED CLUBS | QUARTER               | MEMBER GROWTH NET<br>GOAL | MEMBER GROWTH<br>ACTUAL | DROPPED<br>MEMBERS ACTUAL<br>(including transfers) |
| JULY/AUG/SEPT         | 0             | 1         | 0             | JULY/AUG/SEPT         | 0                         | 71                      | 22                                                 |
| OCT/NOV/DEC           | 1             | 0         | 0             | OCT/NOV/DEC           | 30                        | 0                       | 0                                                  |
| JAN/FEB/MAR           | 1             | 0         | 0             | JAN/FEB/MAR           | 45                        | 0                       | 0                                                  |
| APR/MAY/JUNE          | 1             | 0         | 0             | APR/MAY/JUNE          | 25                        | 0                       | 0                                                  |

GOALS AND ACTUAL NEW CLUBS CUMULATIVE

| DROPPED CLUBS: 0 |          | 16 CLUBS OF 51 ADDED 1 OR MORE<br>NEW MEMBERS | GENDER DISTRIBUTION   MALE 692 (52.58%)   FEMALE 624 (47.42%) |     |
|------------------|----------|-----------------------------------------------|---------------------------------------------------------------|-----|
| DROPPED MEMBERS  |          |                                               | Women Percentage Fiscal Year Goal: 46%                        |     |
| DECEASED         | 5        | CLICK HERE FOR CUMULATIVE                     | TOTAL FAMILY UNIT MEMBERS                                     | 368 |
| CLUB CANCELLED   | 0        | MEMBERSHIP DATA                               |                                                               | 407 |
| OTHER            | 17       |                                               | FAMILY MEMBERS PAYING HALF                                    | 187 |
| TOTAL            | 22       |                                               |                                                               |     |
|                  | <u> </u> |                                               |                                                               |     |