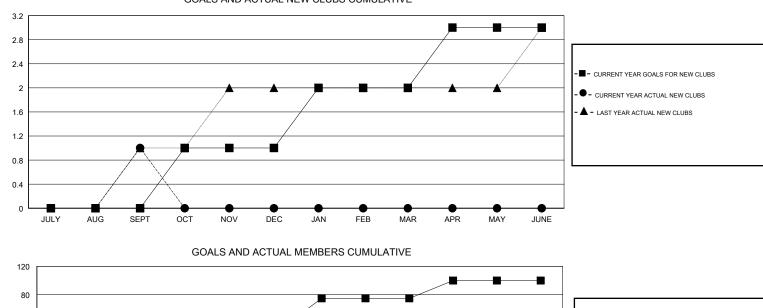

## LOCATION FLORIDA

| _        |    |      |
|----------|----|------|
| G        | MT | CA   |
| <u> </u> |    | 0, ( |

|                       | Club          | IS        |               |                       | Ме                        | mbers                   |                                                    |
|-----------------------|---------------|-----------|---------------|-----------------------|---------------------------|-------------------------|----------------------------------------------------|
| RESULTS FOR 2018-2019 |               |           |               | RESULTS FOR 2018-2019 |                           |                         |                                                    |
| QUARTER               | NEW CLUB GOAL | NEW CLUBS | DROPPED CLUBS | QUARTER               | MEMBER GROWTH NET<br>GOAL | MEMBER GROWTH<br>ACTUAL | DROPPED<br>MEMBERS ACTUAL<br>(including transfers) |
| JULY/AUG/SEPT         | 0             | 1         | 0             | JULY/AUG/SEPT         | 0                         | 71                      | 22                                                 |
| OCT/NOV/DEC           | 1             | 0         | 0             | OCT/NOV/DEC           | 30                        | 0                       | 0                                                  |
| JAN/FEB/MAR           | 1             | 0         | 0             | JAN/FEB/MAR           | 45                        | 0                       | 0                                                  |
| APR/MAY/JUNE          | 1             | 0         | 0             | APR/MAY/JUNE          | 25                        | 0                       | 0                                                  |

GOALS AND ACTUAL NEW CLUBS CUMULATIVE

| DROPPED CLUBS: 0 |          | 16 CLUBS OF 51 ADDED 1 OR MORE<br>NEW MEMBERS | GENDER DISTRIBUTION   MALE 692 (52.58%)   FEMALE 624 (47.42%) |     |
|------------------|----------|-----------------------------------------------|---------------------------------------------------------------|-----|
| DROPPED MEMBERS  |          |                                               | Women Percentage Fiscal Year Goal: 46%                        |     |
| DECEASED         | 5        | CLICK HERE FOR CUMULATIVE                     | TOTAL FAMILY UNIT MEMBERS                                     | 368 |
| CLUB CANCELLED   | 0        | MEMBERSHIP DATA                               |                                                               | 407 |
| OTHER            | 17       |                                               | FAMILY MEMBERS PAYING HALF                                    | 187 |
| TOTAL            | 22       |                                               |                                                               |     |
|                  | <u> </u> |                                               |                                                               |     |